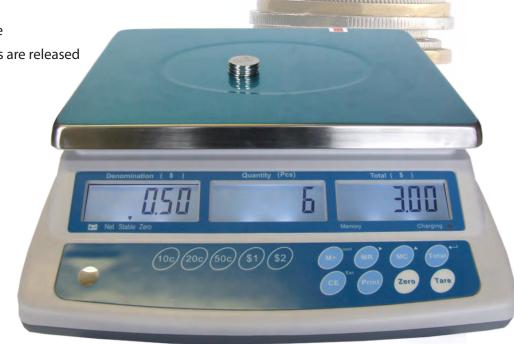

CSNZ- Coin Scale New Zealand

## Features

20mm Backlight LCD Display

High Precision load cell

Color coded sealed keypad

Battery Operated for portability

Upto 60 hours battery back up

Standard RS232 output

225\*275mm stainless steel pan

Simple Weighing mode selectable

Can be upgraded when new coins are released

## 3 Displays

- Denomination (\$)
- Quantity(pcs)
- Total (\$)



## **Specifications**

| Model           |                 | CSNZ              |
|-----------------|-----------------|-------------------|
| Tare (Max)      |                 | 6kg               |
| Stabilisation t | ime             | <2 sec            |
| Platform size   | (mm)            | 225*275           |
| Overall size (r | mm)             | 315*355*110       |
| Working Tem     | perature        | 0 to 40 C         |
| Battery Life (a | nt full charge) | Upto 60 hours     |
| Net Weight      |                 | 4.2kg             |
| Power           |                 | 230VAC, 50Hz, 12W |



Specifications are subject to change without notice for improvement

CSNZREV0 05052011